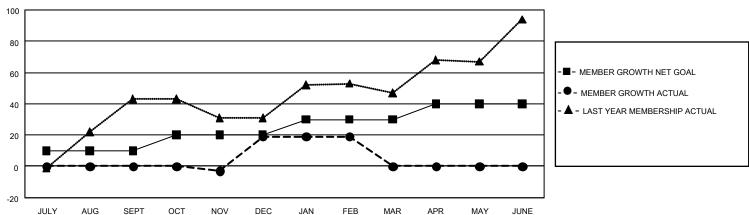

## GOALS AND ACTUAL MEMBERS CUMULATIVE

| DROPPED CLUBS: 0         |   | 1 CLUBS OF 24 ADDED 1 OR MORE<br>NEW MEMBERS | GENDER DISTRIBUTION  MALE 225 (39.06%) |              |     |
|--------------------------|---|----------------------------------------------|----------------------------------------|--------------|-----|
| DROPPED MEMBERS          |   |                                              | FEMALE                                 | 351 (60.94%) |     |
| DECEASED                 | 0 | CLICK HERE FOR CLIMITI ATIVE                 | TOTAL FAMILY UNIT MEMBERS              |              | 304 |
| CLUB CANCELLED 0 OTHER 3 |   | CLICK HERE FOR CUMULATIVE MEMBERSHIP DATA    | FAMILY MEMBERS PAYING HALF DUES        |              | 229 |
| TOTAL                    | 3 |                                              |                                        |              |     |

## GMT Constitutional Area 4, Group G

**GMT**: OPEN

REPORT DOES NOT INCLUDE CLUBS IN UNDISTRICTED AREAS.

| Clubs         |               |             |               | Members               |                        |                         |                                                    |  |
|---------------|---------------|-------------|---------------|-----------------------|------------------------|-------------------------|----------------------------------------------------|--|
|               | RESULTS FOR   | R 2019-2020 |               | RESULTS FOR 2019-2020 |                        |                         |                                                    |  |
| QUARTER       | NEW CLUB GOAL | NEW CLUBS   | DROPPED CLUBS | QUARTER MEMB          | BER GROWTH NET<br>GOAL | MEMBER GROWTH<br>ACTUAL | DROPPED<br>MEMBERS ACTUAL<br>(including transfers) |  |
| JULY/AUG/SEPT | 0             | 0           | 0             | JULY/AUG/SEPT         | 30                     | 0                       | 0                                                  |  |
| OCT/NOV/DEC   | 3             | 1           | 0             | OCT/NOV/DEC           | 30                     | 22                      | 3                                                  |  |
| JAN/FEB/MAR   | 0             | 0           | 0             | JAN/FEB/MAR           | 30                     | 0                       | 0                                                  |  |
| APR/MAY/JUNE  | 3             | 0           | 0             | APR/MAY/JUNE          | 30                     | 0                       | 0                                                  |  |