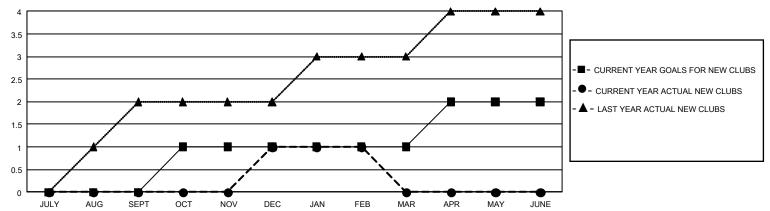

## GOALS AND ACTUAL NEW CLUBS CUMULATIVE

## GMT Constitutional Area 4, Group G

**GMT**: OPEN

REPORT DOES NOT INCLUDE CLUBS IN UNDISTRICTED AREAS.

| Clubs         |               |             |               | Members               |                        |                         |                                                    |  |
|---------------|---------------|-------------|---------------|-----------------------|------------------------|-------------------------|----------------------------------------------------|--|
|               | RESULTS FOR   | R 2019-2020 |               | RESULTS FOR 2019-2020 |                        |                         |                                                    |  |
| QUARTER       | NEW CLUB GOAL | NEW CLUBS   | DROPPED CLUBS | QUARTER MEMB          | BER GROWTH NET<br>GOAL | MEMBER GROWTH<br>ACTUAL | DROPPED<br>MEMBERS ACTUAL<br>(including transfers) |  |
| JULY/AUG/SEPT | 0             | 0           | 0             | JULY/AUG/SEPT         | 30                     | 0                       | 0                                                  |  |
| OCT/NOV/DEC   | 3             | 1           | 0             | OCT/NOV/DEC           | 30                     | 22                      | 3                                                  |  |
| JAN/FEB/MAR   | 0             | 0           | 0             | JAN/FEB/MAR           | 30                     | 0                       | 0                                                  |  |
| APR/MAY/JUNE  | 3             | 0           | 0             | APR/MAY/JUNE          | 30                     | 0                       | 0                                                  |  |